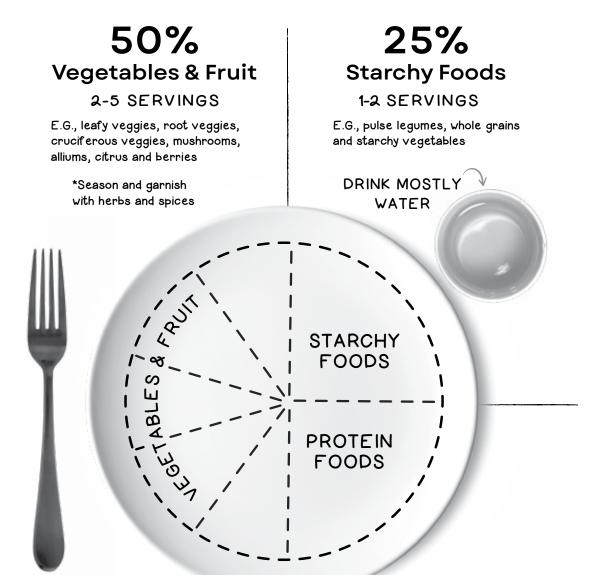

## 25% Protein Foods

#### 1-2 SERVINGS

E.G., meat, seafood, broth, eggs, dairy and plant proteins

\* If choosing whole-food plant proteins like lentils or edamame, merge the starch and protein quarters of your plate.

CHOOSE MOSTLY WHOLE FOODS AND VARY THE FOODS YOU EAT DAY TO DAY